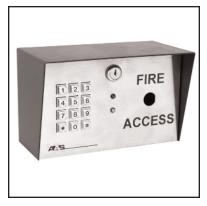

Model #'s 15-013 and 15-015 are designed to be used with a Knox Lock key switch (not included). The 15-015 **FireAccess** station additionally features the **AdvantageDK** keypad combined in the faceplate with the Knox Lock cut out, allowing convenient access by both the user and the fire department. Model #15-014 is a simple micro switch that activates a relay when the padlock holding the panel closed is removed.

#### 15-015

- Hole precut to Knox Lock specifications (lock not included)
- Heavy duty powder coated metal enclosure
- Power requirement: 12 24 VAC or VDC
- Dimensions: 5.25h x 8.25w x 4.50d
- Ship weight: 6 lbs.
- Programmable four digit codes available:
  - 05, 15, 65, 125, 225, 500, 1000
- Programmable Personal Master Code
- Programmable Latch / Unlatch Code
- Programmable Sleep Code
- Three strikes you're out
- External Event Input
- Two relays w/ variable output time: 1 99 seconds
- LED indicators
- Audible tone
- Non-volatile memory
- Night Light
- Limited two year warranty