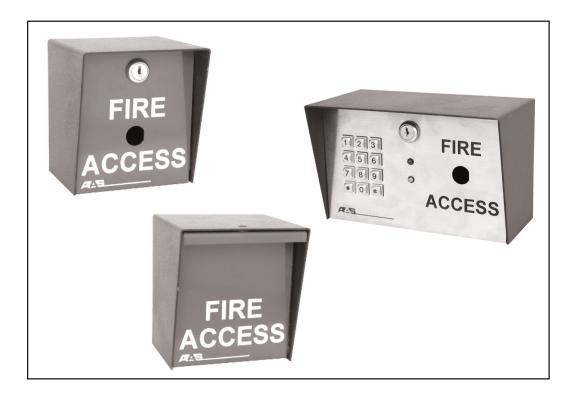

# Fire Access Stations

The American Access Systems, Inc line of **FireAccess** stations offers a selection of different post mount models. All models feature heavy metal, powder coated enclosures. The faceplates on model #'s 15-013 and 15-014 are painted a bright red for easy identification by the fire department. Model # 15-015 has a high grade, stainless steel faceplate with metal keypad. All **FireAccess** stations are stand alone units, allowing the convenience of installation wherever it may be required.

Model #'s 15-013 and 15-015 are designed to be used with a Knox Lock key switch (not included). The 15-015 **FireAccess** station additionally features the **AdvantageDK** keypad combined in the faceplate with the Knox Lock cut out, allowing convenient access by both the user and the fire department. Model #15-014 is a simple micro switch that activates a relay when the padlock holding the panel closed is removed.

# **FireAccess**

15-013

15-014

15-015 through 15-015-1000