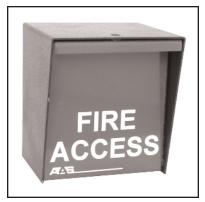

Model #'s 15-013 and 15-015 are designed to be used with a Knox Lock key switch (not included). The 15-015 **FireAccess** station additionally features the **AdvantageDK** keypad combined in the faceplate with the Knox Lock cut out, allowing convenient access by both the user and the fire department. Model #15-014 is a simple micro switch that activates a relay when the padlock holding the panel closed is removed.

#### 15-014

- Normally open switch closes when faceplate is opened
- Bright red metal panel
- Heavy duty powder coated enclosure
- Dimensions: 5.25h x 4.75w x 4.50d
- Ship weight: 5 lbs.