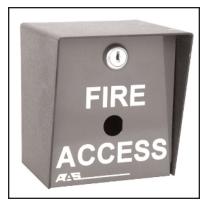

Model #'s 15-013 and 15-015 are designed to be used with a Knox Lock key switch (not included). The 15-015 **FireAccess** station additionally features the **AdvantageDK** keypad combined in the faceplate with the Knox Lock cut out, allowing convenient access by both the user and the fire department. Model #15-014 is a simple micro switch that activates a relay when the padlock holding the panel closed is removed.

## **General Specifications**

- Hole precut to Knox Lock specifications (lock not included)
- Bright red metal panel for easy identification
- Heavy duty powder coated metal enclosure
- Dimensions: 5.25h x 4.75w x 4.50d
- Ship weight: 5 lbs.